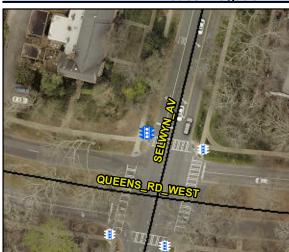

## **Access Compliance Report Public Rights-of-Way** (Pedestrian Signals)

Data

N/A

N/A

N/A

N/A

N/A

Intersection ID: N/A **Main Street:** Cross Street: N/A Location: N/A

Signal Type: One Push Button-Non APS Severity Score: BTN 1:N/A BTN 2: N/A No BTN: N/A ADA ID: 4F93ED31EF3F **Overall Compliance: No** 

Compliance Description

N/A Signal Buttons Required?

Yes B 1 DistanceTo Curb (in)