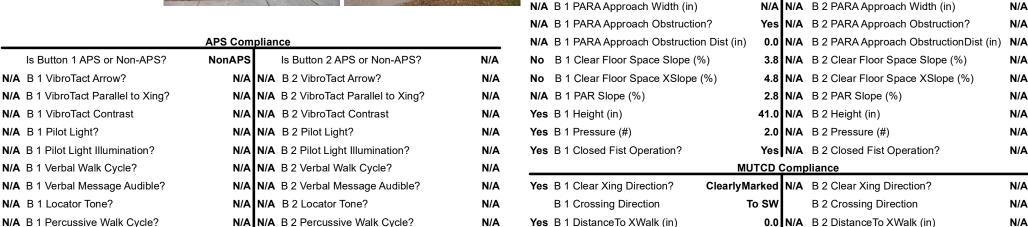

## Field Measurements/Component Compliance

Compliance Description

**No N/A** B 2 PARA Approach Constrained?

7.0 N/A B 2 PARA Approach Reach (in)

74.0 N/A B 2 DistanceTo Curb (in)

2.0 N/A B 2 Diameter (in)

Data

N/A B 1 Extended Press Feature? N/A B 1 Tone Audible Range?

Possible Solutions: Replace Signal Push Button With APS Button on New Post. Remove & Relocate Sign.

Surveyor Notes: N/A

N/A B 2 Extended Press Feature?

N/A N/A B 2 Tone Audible Range?

PROW/ADA: TMUTCD 4e.08, R404.2, R404.3

Total Cost:

**Button1 N/A** Distant to Additional Button (in) **Button Count** Additional Button Present? No Additional Button ID N/A Signal Buttons Required? N/A N/A Additional Ped Posts Required How Many Ped Street Xings? Located In An Island/Median? N/A B 1 Sign Present? Yes N/A B 2 Sign Present? Yes B 1 Sign Purpose? Yes N/A B 2 Sign Purpose? Yes B 1 Sign Lettering & Contrast? Yes N/A B 2 Sign Lettering & Contrast? Yes B 1 Parallel To XWalk? Yes N/A B 2 Parallel To XWalk? Yes B 1 PAR to Button? N/A B 2 PAR to Button? Yes Yes B 1 PAR to XWalk? N/A B 2 PAR to XWalk? Yes B 1 Clear Floor Space? Yes N/A B 2 Clear Floor Space? No N/A B 2 FWD Approach? N/A B 1 FWD Approach? 650.00 N/A B 1 FWD Approach Constrained? N/A N/A B 2 FWD Approach Constrained? N/A N/A B 2 FWD Approach Reach (in) N/A B 1 FWD Approach Reach (in) N/A B 1 FWD Approach Width (in) N/A N/A B 2 FWD Approach Width (in) N/A B 1 FWD Approach Obstruction? N/A B 2 FWD Approach Obstruction? N/A B 1 FWD Approach Obstruction Dist (in) N/A N/A B 2 FWD Approach ObstructionDist (in) N/A B 1 PARA Approach? Yes N/A B 2 PARA Approach?

> **N/A** B 1 PARA Approach Constrained? Yes B 1 PARA Approach Reach (in)

> > B 1 DistanceTo Curb (in)

Yes B 1 Diameter (in)

Compliance Description

N/A

N/A