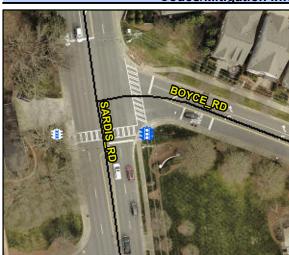

N/A

N/A

N/A

N/A

**Main Street:** Location: N/A Intersection ID: N/A Cross Street: N/A

**Overall Compliance: No** ADA ID: 56C6122F82C7 Signal Type: One Push Button-Non APS Severity Score: BTN 1:N/A BTN 2: N/A No BTN: N/A