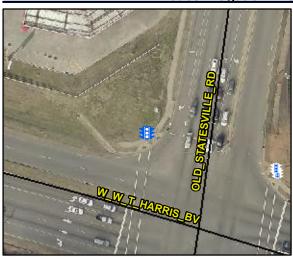

N/A

N/A

N/A

N/A

N/A

Intersection ID: N/A **Main Street:** Cross Street: N/A Location: N/A

Signal Type: One Push Button-Non APS Severity Score: BTN 1:N/A BTN 2: N/A No BTN: N/A ADA ID: 5962D5862A15 **Overall Compliance: No** 