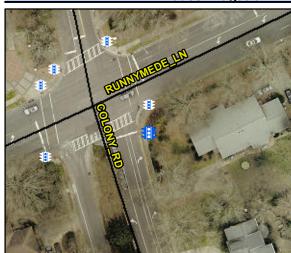

## **Access Compliance Report Public Rights-of-Way** (Pedestrian Signals)

N/A

N/A

N/A

Location: N/A Intersection ID: N/A **Main Street:** Cross Street: N/A

Signal Type: One Push Button-Non APS **Overall Compliance: No** Severity Score: BTN 1:N/A BTN 2: N/A No BTN: N/A ADA ID: 5A6F69D5F354