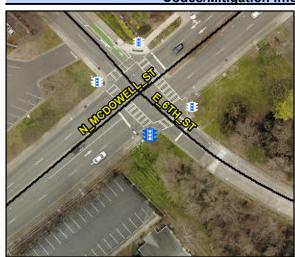

N/A

Intersection ID: N/A Main Street: Cross Street: N/A Location: N/A

ADA ID: 5B0766E976CF Signal Type: Overall Compliance: Yes Severity Score: BTN 1:N/A BTN 2: N/A No BTN: N/A

Compliance Description

N/A Signal Buttons Required?