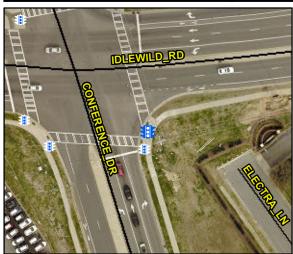

## **Access Compliance Report Public Rights-of-Way** (Pedestrian Signals)

Data

41F2FD2D9616

219.0

N/A

No

N/A

Intersection ID: N/A **Main Street:** Cross Street: N/A Location: N/A