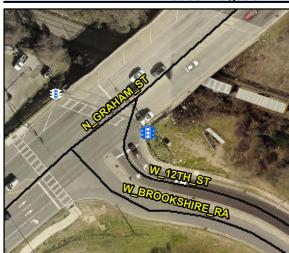

## **Access Compliance Report Public Rights-of-Way** (Pedestrian Signals)

Data

N/A

N/A

N/A

Intersection ID: N/A **Main Street:** Cross Street: N/A Location: N/A

Severity Score: BTN 1:N/A BTN 2: N/A No BTN: Signal Type: **Overall Compliance: Yes** N/A ADA ID: 5EF4E88821A8