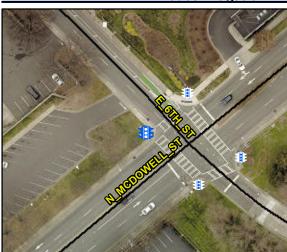

## Access Compliance Report Public Rights-of-Way (Pedestrian Signals)

Intersection ID: N/A Main Street: Cross Street: N/A Location: N/A

ADA ID: 5F74210DFDA0 Signal Type: Overall Compliance: Yes Severity Score: BTN 1:N/A BTN 2: N/A No BTN: N/A