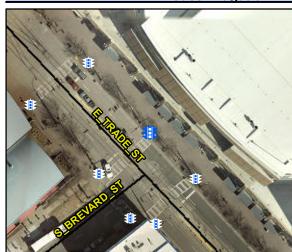

## **Access Compliance Report Public Rights-of-Way** (Pedestrian Signals)

Intersection ID: N/A **Main Street:** Cross Street: N/A Location: N/A

ADA ID: 60876F304E4E Signal Type: **Overall Compliance: Yes** Severity Score: BTN 1:N/A BTN 2: N/A No BTN: N/A