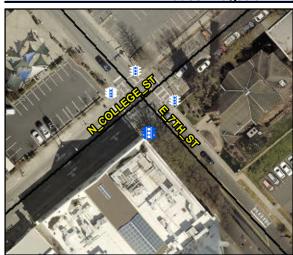

N/A

N/A N/A

N/A

N/A

N/A

Intersection ID: N/A **Main Street:** Cross Street: N/A Location: N/A

Severity Score: BTN 1:N/A BTN 2: N/A No BTN: N/A ADA ID: 699B9B922F3F Signal Type: **Overall Compliance: Yes** 