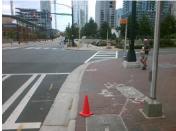

N/A N/A B 2 FWD Approach Reach (in)

Located In An Island/Median?

Data

N/A

Possible Solutions: N/A Surveyor Notes: TEXT HT 5/16, DIST **BETWEEN ADDL BUTTON 358.0** PROW/ADA: N/A

Total Cost:

**\$ 0.00** N/A B 1 FWD Approach Constrained?