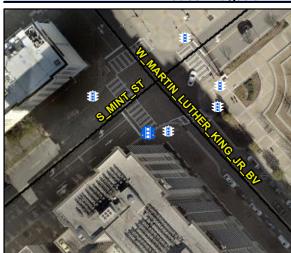

## **Access Compliance Report Public Rights-of-Way** (Pedestrian Signals)

Data

N/A

N/A

N/A

No

N/A

Location: N/A Intersection ID: N/A **Main Street:** Cross Street: N/A