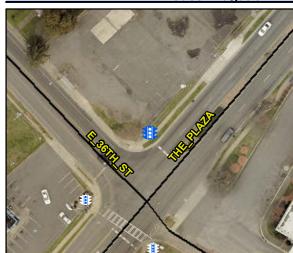

## Access Compliance Report Public Rights-of-Way (Pedestrian Signals)

Data

N/A

Intersection ID: N/A Main Street: Cross Street: N/A Location: N/A

ADA ID: 6AF7DD0446CD Signal Type: Overall Compliance: Yes Severity Score: BTN 1:N/A BTN 2: N/A No BTN: N/A