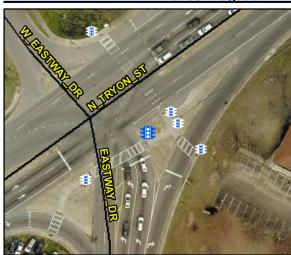

## Access Compliance Report Public Rights-of-Way (Pedestrian Signals)

N/A

N/A

N/A

Intersection ID: N/A Main Street: Cross Street: N/A Location: N/A

ADA ID: 6CAF98FDFB39 Signal Type: One Push Button-APS Overall Compliance: No Severity Score: BTN 1:N/A BTN 2: N/A No BTN: N/A