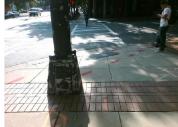

## **Access Compliance Report Public Rights-of-Way** (Pedestrian Signals)

Data

N/A

N/A

N/A

N/A

**Main Street:** Cross Street: N/A Location: N/A Intersection ID: N/A

ADA ID: 6EC7A1E70BB8 Signal Type: One Push Button-Non APS **Overall Compliance: No** Severity Score: BTN 1:N/A BTN 2: N/A No BTN: N/A

## Field Measurements/Component Compliance

**Compliance Description** 

**Button1** N/A Distant to Additional Button (in)

Additional Button ID

N/A N/A Additional Ped Posts Required

Data

Possible Solutions: Remove & Replace Sign. Provide Push Button Extension. Remove and Replace Clear Space.

Surveyor Notes: TEXT HT 1/4

PROW/ADA: R410.6, R404.2, R406.2

1150.00 Total Cost:

|   |     | ·                                       |       | ı   | •                                      |     |
|---|-----|-----------------------------------------|-------|-----|----------------------------------------|-----|
|   |     | How Many Ped Street Xings?              | 2.0   |     | Located In An Island/Median?           | No  |
|   | N/A | B 1 Sign Present?                       | Yes   | N/A | B 2 Sign Present?                      | N/A |
|   | Yes | B 1 Sign Purpose?                       | Yes   | N/A | B 2 Sign Purpose?                      | N/A |
|   | No  | B 1 Sign Lettering & Contrast?          | No    | N/A | B 2 Sign Lettering & Contrast?         | N/A |
|   | Yes | B 1 Parallel To XWalk?                  | Yes   | N/A | B 2 Parallel To XWalk?                 | N/A |
|   | Yes | B 1 PAR to Button?                      | Yes   | N/A | B 2 PAR to Button?                     | N/A |
|   | Yes | B 1 PAR to XWalk?                       | Yes   | N/A | B 2 PAR to XWalk?                      | N/A |
|   | Yes | B 1 Clear Floor Space?                  | Yes   | N/A | B 2 Clear Floor Space?                 | N/A |
|   | N/A | B 1 FWD Approach?                       | Yes   | N/A | B 2 FWD Approach?                      | N/A |
| 0 | N/A | B 1 FWD Approach Constrained?           | No    | N/A | B 2 FWD Approach Constrained?          | N/A |
|   | No  | B 1 FWD Approach Reach (in)             | 1.0   | N/A | B 2 FWD Approach Reach (in)            | N/A |
|   | N/A | B 1 FWD Approach Width (in)             | N/A   | N/A | B 2 FWD Approach Width (in)            | N/A |
|   | N/A | B 1 FWD Approach Obstruction?           | Yes   | N/A | B 2 FWD Approach Obstruction?          | N/A |
|   | N/A | B 1 FWD Approach Obstruction Dist (in)  | 1.0   | N/A | B 2 FWD Approach ObstructionDist (in)  | N/A |
|   | N/A | B 1 PARA Approach?                      | Yes   | N/A | B 2 PARA Approach?                     | N/A |
| 1 | N/A | B 1 PARA Approach Constrained?          | No    | N/A | B 2 PARA Approach Constrained?         | N/A |
| 1 | Yes | B 1 PARA Approach Reach (in)            | 1.0   | N/A | B 2 PARA Approach Reach (in)           | N/A |
|   | N/A | B 1 PARA Approach Width (in)            | N/A   | N/A | B 2 PARA Approach Width (in)           | N/A |
|   | N/A | B 1 PARA Approach Obstruction?          | Yes   | N/A | B 2 PARA Approach Obstruction?         | N/A |
|   | N/A | B 1 PARA Approach Obstruction Dist (in) | 1.0   | N/A | B 2 PARA Approach ObstructionDist (in) | N/A |
|   | Yes | B 1 Clear Floor Space Slope (%)         | 2.6   | N/A | B 2 Clear Floor Space Slope (%)        | N/A |
|   | No  | B 1 Clear Floor Space XSlope (%)        | 2.5   | N/A | B 2 Clear Floor Space XSlope (%)       | N/A |
|   | N/A | B 1 PAR Slope (%)                       | 3.4   | N/A | B 2 PAR Slope (%)                      | N/A |
|   | Yes | B 1 Height (in)                         | 34.0  | N/A | B 2 Height (in)                        | N/A |
|   |     | B 1 Pressure (#)                        | 2.0   | N/A | B 2 Pressure (#)                       | N/A |
|   | Yes | B 1 Closed Fist Operation?              | Yes   | N/A | B 2 Closed Fist Operation?             | N/A |
|   |     | liance                                  |       |     |                                        |     |
|   | Yes | B 1 Clear Xing Direction? ClearlyMa     | arked | N/A | B 2 Clear Xing Direction?              | N/A |
|   |     | B 1 Crossing Direction T                | o NE  |     | B 2 Crossing Direction                 | N/A |
|   | Yes | B 1 DistanceTo XWalk (in)               | 36.0  | N/A | B 2 DistanceTo XWalk (in)              | N/A |
|   | Yes | B 1 DistanceTo Curb (in)                | 72.0  | N/A | B 2 DistanceTo Curb (in)               | N/A |