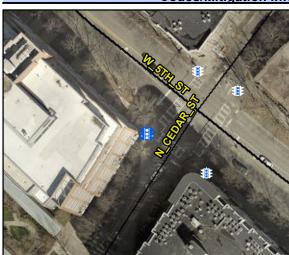

## **Access Compliance Report Public Rights-of-Way** (Pedestrian Signals)

Data

N/A

N/A

N/A

N/A

**Main Street:** Cross Street: N/A Location: N/A Intersection ID: N/A

ADA ID: 6EC7A1E70BB8 Signal Type: One Push Button-Non APS **Overall Compliance: No** Severity Score: BTN 1:N/A BTN 2: N/A No BTN: N/A