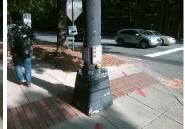

## **Access Compliance Report Public Rights-of-Way** (Pedestrian Signals)

Data

N/A

N/A

N/A

N/A

**Main Street:** Cross Street: N/A Location: N/A Intersection ID: N/A

ADA ID: 6EC7A1E70BB8 Signal Type: One Push Button-Non APS **Overall Compliance: No** Severity Score: BTN 1:N/A BTN 2: N/A No BTN: N/A

## Field Measurements/Component Compliance

**Compliance Description** 

**Button1** N/A Distant to Additional Button (in)

Additional Button ID

N/A N/A Additional Ped Posts Required

Data

Possible Solutions: Remove & Replace Sign. Provide Push Button Extension. Remove and Replace Clear Space.

Surveyor Notes: TEXT HT 1/4

PROW/ADA: R410.6, R404.2, R406.2

1150.00 Total Cost:

|   |     | ·                                       |       | ı   | •                                      |     |
|---|-----|-----------------------------------------|-------|-----|----------------------------------------|-----|
|   |     | How Many Ped Street Xings?              | 2.0   |     | Located In An Island/Median?           | No  |
|   | N/A | B 1 Sign Present?                       | Yes   | N/A | B 2 Sign Present?                      | N/A |
|   | Yes | B 1 Sign Purpose?                       | Yes   | N/A | B 2 Sign Purpose?                      | N/A |
|   | No  | B 1 Sign Lettering & Contrast?          | No    | N/A | B 2 Sign Lettering & Contrast?         | N/A |
|   | Yes | B 1 Parallel To XWalk?                  | Yes   | N/A | B 2 Parallel To XWalk?                 | N/A |
|   | Yes | B 1 PAR to Button?                      | Yes   | N/A | B 2 PAR to Button?                     | N/A |
|   | Yes | B 1 PAR to XWalk?                       | Yes   | N/A | B 2 PAR to XWalk?                      | N/A |
|   | Yes | B 1 Clear Floor Space?                  | Yes   | N/A | B 2 Clear Floor Space?                 | N/A |
|   | N/A | B 1 FWD Approach?                       | Yes   | N/A | B 2 FWD Approach?                      | N/A |
| 0 | N/A | B 1 FWD Approach Constrained?           | No    | N/A | B 2 FWD Approach Constrained?          | N/A |
|   | No  | B 1 FWD Approach Reach (in)             | 1.0   | N/A | B 2 FWD Approach Reach (in)            | N/A |
|   | N/A | B 1 FWD Approach Width (in)             | N/A   | N/A | B 2 FWD Approach Width (in)            | N/A |
|   | N/A | B 1 FWD Approach Obstruction?           | Yes   | N/A | B 2 FWD Approach Obstruction?          | N/A |
|   | N/A | B 1 FWD Approach Obstruction Dist (in)  | 1.0   | N/A | B 2 FWD Approach ObstructionDist (in)  | N/A |
|   | N/A | B 1 PARA Approach?                      | Yes   | N/A | B 2 PARA Approach?                     | N/A |
| 1 | N/A | B 1 PARA Approach Constrained?          | No    | N/A | B 2 PARA Approach Constrained?         | N/A |
| 1 | Yes | B 1 PARA Approach Reach (in)            | 1.0   | N/A | B 2 PARA Approach Reach (in)           | N/A |
|   | N/A | B 1 PARA Approach Width (in)            | N/A   | N/A | B 2 PARA Approach Width (in)           | N/A |
|   | N/A | B 1 PARA Approach Obstruction?          | Yes   | N/A | B 2 PARA Approach Obstruction?         | N/A |
|   | N/A | B 1 PARA Approach Obstruction Dist (in) | 1.0   | N/A | B 2 PARA Approach ObstructionDist (in) | N/A |
|   | Yes | B 1 Clear Floor Space Slope (%)         | 2.6   | N/A | B 2 Clear Floor Space Slope (%)        | N/A |
|   | No  | B 1 Clear Floor Space XSlope (%)        | 2.5   | N/A | B 2 Clear Floor Space XSlope (%)       | N/A |
|   | N/A | B 1 PAR Slope (%)                       | 3.4   | N/A | B 2 PAR Slope (%)                      | N/A |
|   | Yes | B 1 Height (in)                         | 34.0  | N/A | B 2 Height (in)                        | N/A |
|   |     | B 1 Pressure (#)                        | 2.0   | N/A | B 2 Pressure (#)                       | N/A |
|   | Yes | B 1 Closed Fist Operation?              | Yes   | N/A | B 2 Closed Fist Operation?             | N/A |
|   |     | liance                                  |       |     |                                        |     |
|   | Yes | B 1 Clear Xing Direction? ClearlyMa     | arked | N/A | B 2 Clear Xing Direction?              | N/A |
|   |     | B 1 Crossing Direction T                | o NE  |     | B 2 Crossing Direction                 | N/A |
|   | Yes | B 1 DistanceTo XWalk (in)               | 36.0  | N/A | B 2 DistanceTo XWalk (in)              | N/A |
|   | Yes | B 1 DistanceTo Curb (in)                | 72.0  | N/A | B 2 DistanceTo Curb (in)               | N/A |