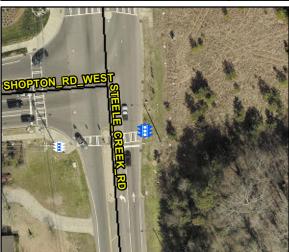

## Access Compliance Report Public Rights-of-Way (Pedestrian Signals)

Intersection ID: N/A Main Street: Cross Street: N/A Location: N/A

ADA ID: 6F0B9B19251E Signal Type: One Push Button-Non APS Overall Compliance: No Severity Score: BTN 1:N/A BTN 2: N/A No BTN: N/A