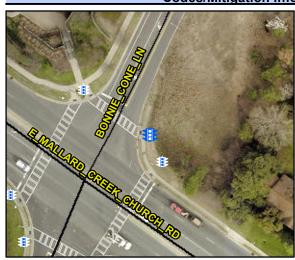

N/A

N/A N/A

N/A

N/A

N/A

N/A

Intersection ID: N/A Main Street: Cross Street: N/A Location: N/A

ADA ID: 72614E86934E Signal Type: Overall Compliance: Yes Severity Score: BTN 1:N/A BTN 2: N/A No BTN: N/A