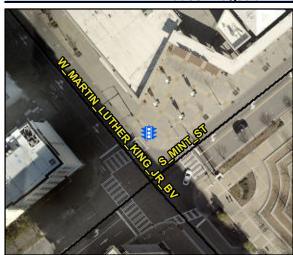

## **Access Compliance Report Public Rights-of-Way** (Pedestrian Signals)

Data

N/A N/A

N/A

No

N/A

N/A

Cross Street: N/A Location: N/A Intersection ID: N/A **Main Street:** 