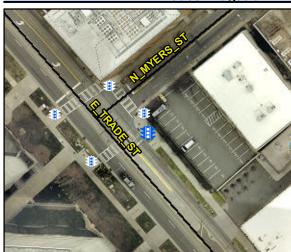

## **Access Compliance Report Public Rights-of-Way** (Pedestrian Signals)

Data

N/A

N/A

N/A

N/A

N/A

Cross Street: N/A Location: N/A Intersection ID: N/A **Main Street:** 

Severity Score: BTN 1:N/A BTN 2: N/A No BTN: N/A ADA ID: 764ACBBFE0A0 Signal Type: **Overall Compliance: Yes** 

Compliance Description

**Button Count** 