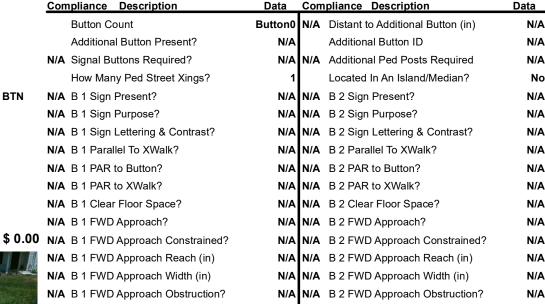

## **Access Compliance Report Public Rights-of-Way** (Pedestrian Signals)

N/A

N/A

No

N/A

N/A

N/A

N/A N/A

## Field Measurements/Component Compliance

N/A B 1 Tone Audible Range?

Possible Solutions: N/A Surveyor Notes: SIGN THERE, BUT NO BTN PROW/ADA: N/A Total Cost:

N/A N/A B 2 FWD Approach ObstructionDist (in)

**N/A N/A** B 2 PARA Approach Constrained?

N/A N/A B 2 PARA Approach Reach (in)

N/A N/A B 2 PARA Approach?

N/A N/A B 2 Diameter (in)

N/A N/A B 2 Tone Audible Range?

|                                     |         |                                 |     | 1071 B 1171 U (Approach 1 todoi (III)       |     |     | B 2 17 ii ii i i i i pprodon i todon (iii) |              |
|-------------------------------------|---------|---------------------------------|-----|---------------------------------------------|-----|-----|--------------------------------------------|--------------|
|                                     |         |                                 |     | N/A B 1 PARA Approach Width (in)            | N/A | N/A | B 2 PARA Approach Width (in)               | N/A          |
|                                     |         |                                 |     | N/A B 1 PARA Approach Obstruction?          | N/A | N/A | B 2 PARA Approach Obstruction?             | N/A          |
| APS Compliance                      |         |                                 |     | N/A B 1 PARA Approach Obstruction Dist (in) | N/A | N/A | B 2 PARA Approach ObstructionDist (in)     | ) <b>N/A</b> |
| Is Button 1 APS or Non-APS?         | N/A     | Is Button 2 APS or Non-APS?     | N/A | N/A B 1 Clear Floor Space Slope (%)         | N/A | N/A | B 2 Clear Floor Space Slope (%)            | N/A          |
| N/A B 1 VibroTact Arrow?            | N/A N/A | B 2 VibroTact Arrow?            | N/A | N/A B 1 Clear Floor Space XSlope (%)        | N/A | N/A | B 2 Clear Floor Space XSlope (%)           | N/A          |
| N/A B 1 VibroTact Parallel to Xing? | N/A N/A | B 2 VibroTact Parallel to Xing? | N/A | N/A B 1 PAR Slope (%)                       | N/A | N/A | B 2 PAR Slope (%)                          | N/A          |
| N/A B 1 VibroTact Contrast          | N/A N/A | B 2 VibroTact Contrast          | N/A | N/A B 1 Height (in)                         | N/A | N/A | B 2 Height (in)                            | N/A          |
| N/A B 1 Pilot Light?                | N/A N/A | B 2 Pilot Light?                | N/A | N/A B 1 Pressure (#)                        | N/A | N/A | B 2 Pressure (#)                           | N/A          |
| N/A B 1 Pilot Light Illumination?   | N/A N/A | B 2 Pilot Light Illumination?   | N/A | N/A B 1 Closed Fist Operation?              | N/A | N/A | B 2 Closed Fist Operation?                 | N/A          |
| N/A B 1 Verbal Walk Cycle?          | N/A N/A | B 2 Verbal Walk Cycle?          | N/A | MUTCD Compliance                            |     |     |                                            |              |
| N/A B 1 Verbal Message Audible?     | N/A N/A | B 2 Verbal Message Audible?     | N/A | N/A B 1 Clear Xing Direction?               | N/A | N/A | B 2 Clear Xing Direction?                  | N/A          |
| N/A B 1 Locator Tone?               | N/A N/A | B 2 Locator Tone?               | N/A | B 1 Crossing Direction                      | N/A |     | B 2 Crossing Direction                     | N/A          |
| N/A B 1 Percussive Walk Cycle?      | N/A N/A | B 2 Percussive Walk Cycle?      | N/A | N/A B 1 DistanceTo XWalk (in)               | N/A | N/A | B 2 DistanceTo XWalk (in)                  | N/A          |
| N/A B 1 Extended Press Feature?     | N/A N/A | B 2 Extended Press Feature?     | N/A | N/A B 1 DistanceTo Curb (in)                | N/A | N/A | B 2 DistanceTo Curb (in)                   | N/A          |
|                                     |         |                                 |     |                                             |     |     |                                            |              |

N/A

N/A B 1 FWD Approach Obstruction Dist (in)

**N/A** B 1 PARA Approach Constrained?

N/A B 1 PARA Approach Reach (in)

N/A B 1 PARA Approach?

N/A B 1 Diameter (in)