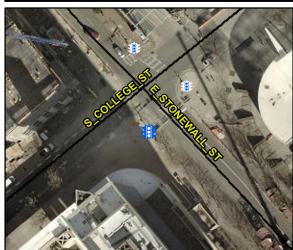

## Access Compliance Report Public Rights-of-Way (Pedestrian Signals)

Data

N/A

N/A

N/A

Intersection ID: N/A Main Street: Cross Street: N/A Location: N/A

ADA ID: 777075C69C2D Signal Type: Overall Compliance: Yes Severity Score: BTN 1:N/A BTN 2: N/A No BTN: N/A