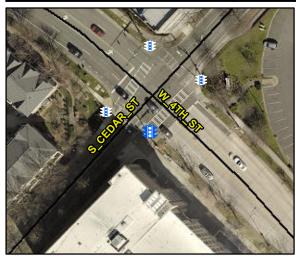

## **Access Compliance Report Public Rights-of-Way** (Pedestrian Signals)

Data

N/A

N/A

Intersection ID: N/A **Main Street:** Cross Street: N/A Location: N/A

Severity Score: BTN 1:N/A BTN 2: N/A No BTN: Signal Type: **Overall Compliance: Yes** N/A ADA ID: 7A83169E00F3