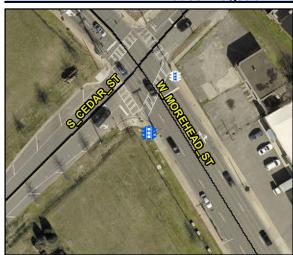

N/A

N/A

N/A

N/A

N/A

Intersection ID: N/A Main Street: Cross Street: N/A Location: N/A

ADA ID: 7B597C9DAF05 Signal Type: Overall Compliance: Yes Severity Score: BTN 1:N/A BTN 2: N/A No BTN: N/A

Compliance Description