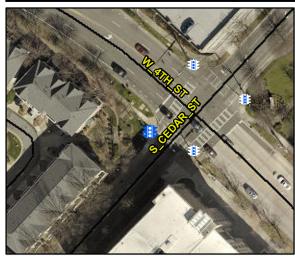

## **Access Compliance Report Public Rights-of-Way** (Pedestrian Signals)

Data

N/A N/A

N/A

No

N/A

Intersection ID: N/A **Main Street:** Cross Street: N/A Location: N/A

**Overall Compliance: Yes** Severity Score: BTN 1:N/A BTN 2: N/A No BTN: N/A ADA ID: 7CF8836231AA Signal Type: