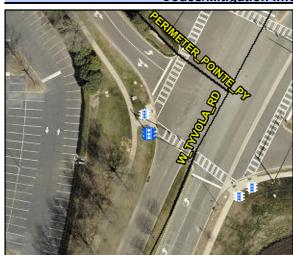

N/A

Location: N/A Intersection ID: N/A **Main Street:** Cross Street: N/A

ADA ID: 7DD5AE0AB14A Signal Type: One Push Button-Non APS **Overall Compliance: No** Severity Score: BTN 1:N/A BTN 2: N/A No BTN: N/A