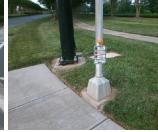

## Field Measurements/Component Compliance

N/A B 1 Percussive Walk Cycle?

N/A B 1 Extended Press Feature?

N/A B 1 Tone Audible Range?

Possible Solutions: Replace Signal Push Button With APS Button on New Post. Remove & Replace Sign.

Surveyor Notes: N/A

PROW/ADA: R410.6, TMUTCD 4e.08, R404.2, R404.3, R406.2

Total Cost:

N/A B 2 Percussive Walk Cycle?

N/A N/A B 2 Extended Press Feature?

N/A N/A B 2 Tone Audible Range?

700.0

|   | Con | npliance                    | Description                  | Data           | Com | pliance   | Description         | D             | ata   |
|---|-----|-----------------------------|------------------------------|----------------|-----|-----------|---------------------|---------------|-------|
|   |     | Button C                    | ount                         | Button1        | Yes | Distant t | o Additional Button | (in) 2        | 220.0 |
|   |     | Additional Button Present?  |                              | Yes            |     | Addition  | al Button ID        | 386DBC9D1     | 5CA   |
|   | N/A | /A Signal Buttons Required? |                              | N/A            | N/A | Addition  | al Ped Posts Requi  | red           | N/A   |
|   |     | How Mar                     | ny Ped Street Xings?         | 2              |     | Located   | In An Island/Media  | n?            | No    |
|   | N/A | B 1 Sign                    | Present?                     | Yes            | N/A | B 2 Sign  | Present?            |               | N/A   |
|   | Yes | B 1 Sign                    | Purpose?                     | Yes            | N/A | B 2 Sign  | Purpose?            |               | N/A   |
|   | No  | B 1 Sign                    | Lettering & Contrast?        | No             | N/A | B 2 Sign  | Lettering & Contra  | st?           | N/A   |
|   | Yes | B 1 Para                    | llel To XWalk?               | Yes            | N/A | B 2 Para  | allel To XWalk?     |               | N/A   |
|   | Yes | B 1 PAR                     | to Button?                   | Yes            | N/A | B 2 PAR   | to Button?          |               | N/A   |
|   | Yes | B 1 PAR                     | to XWalk?                    | Yes            | N/A | B 2 PAR   | to XWalk?           |               | N/A   |
|   | Yes | B 1 Clea                    | r Floor Space?               | Yes            | N/A | B 2 Clea  | r Floor Space?      |               | N/A   |
|   | N/A | B 1 FWD                     | Approach?                    | Yes            | N/A | B 2 FW    | O Approach?         |               | N/A   |
| 0 | N/A | B 1 FWD                     | Approach Constrained?        | No             | N/A | B 2 FW    | O Approach Constra  | ined?         | N/A   |
| # | No  | B 1 FWD                     | Approach Reach (in)          | 12.0           | N/A | B 2 FW    | O Approach Reach (  | (in)          | N/A   |
|   | N/A | B 1 FWD                     | Approach Width (in)          | N/A            | N/A | B 2 FW    | O Approach Width (i | n)            | N/A   |
|   | N/A | B 1 FWD                     | Approach Obstruction?        | Yes            | N/A | B 2 FW    | O Approach Obstruc  | tion?         | N/A   |
|   | N/A | B 1 FWD                     | Approach Obstruction Dist (i | in) <b>6.0</b> | N/A | B 2 FW    | O Approach Obstruc  | tionDist (in) | N/A   |