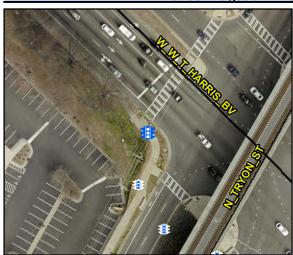

## **Access Compliance Report Public Rights-of-Way** (Pedestrian Signals)

Data

DF695CE313B3

480.0

N/A

**Main Street:** Cross Street: N/A Location: N/A Intersection ID: N/A

ADA ID: 7EC80053296B Signal Type: One Push Button-APS **Overall Compliance: No** Severity Score: BTN 1:N/A BTN 2: N/A No BTN: N/A