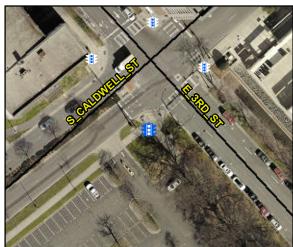

N/A

N/A

N/A

N/A

N/A

N/A

Intersection ID: N/A **Main Street:** Cross Street: N/A Location: N/A

Severity Score: BTN 1:N/A BTN 2: N/A No BTN: N/A ADA ID: 7FE8C324EEF7 Signal Type: **Overall Compliance: Yes** 