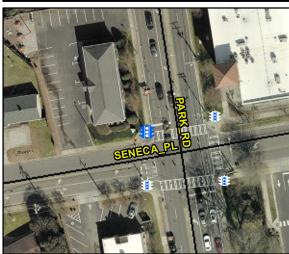

## Access Compliance Report Public Rights-of-Way (Pedestrian Signals)

Data

N/A

N/A

N/A

N/A

N/A

Intersection ID: N/A Main Street: Cross Street: N/A Location: N/A