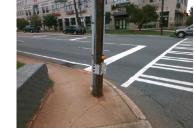

## Field Measurements/Component Compliance

Compliance Description

**No N/A** B 2 PARA Approach Constrained?

**0.0 N/A** B 2 PARA Approach Reach (in)

48.0 N/A B 2 PARA Approach Width (in)

17.0 N/A B 2 DistanceTo Curb (in)

2.0 N/A B 2 Diameter (in)

Data

N/A B 1 Extended Press Feature?

N/A B 1 Tone Audible Range?

Possible Solutions: Replace Signal Push Button With APS Button on New Post. Remove & Relocate Sign.

Surveyor Notes: N/A