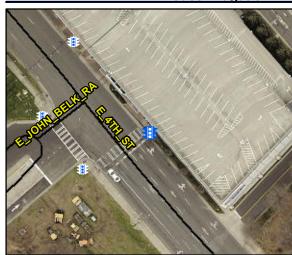

N/A N/A

N/A

N/A

N/A

Intersection ID: N/A Main Street: Cross Street: N/A Location: N/A

ADA ID: 8568D122AE62 Signal Type: Overall Compliance: Yes Severity Score: BTN 1:N/A BTN 2: N/A No BTN: N/A

Compliance Description