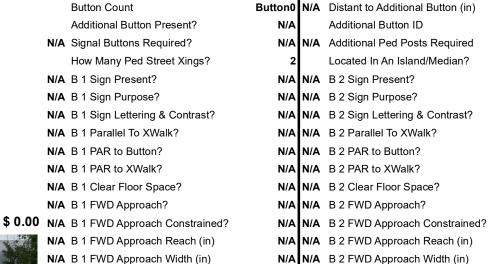

## Access Compliance Report Public Rights-of-Way (Pedestrian Signals)

Data

N/A N/A

N/A

No

N/A

N/A

N/A N/A

N/A B 1 FWD Approach Obstruction?

**N/A** B 1 PARA Approach Constrained?

N/A B 1 PARA Approach Reach (in)

N/A B 1 PARA Approach?

N/A B 1 DistanceTo Curb (in)

N/A B 1 Diameter (in)

N/A B 1 FWD Approach Obstruction Dist (in)

## Field Measurements/Component Compliance

Compliance Description

N/A N/A B 2 FWD Approach Obstruction?

**N/A N/A** B 2 PARA Approach Constrained?

N/A N/A B 2 PARA Approach Reach (in)

N/A N/A B 2 PARA Approach?

N/A N/A B 2 DistanceTo Curb (in)

N/A N/A B 2 Diameter (in)

N/A N/A B 2 FWD Approach ObstructionDist (in)

Data

N/A B 1 Extended Press Feature?

N/A B 1 Tone Audible Range?

Possible Solutions: N/A
Surveyor Notes: N/A

PROW/ADA: N/A

N/A N/A B 2 Extended Press Feature?

N/A N/A B 2 Tone Audible Range?

Total Cost:

|                                     |         |                                   |     | N/A B 1 PARA Approach Width (in)            | N/A | N/A | B 2 PARA Approach Width (in)           | N/A          |
|-------------------------------------|---------|-----------------------------------|-----|---------------------------------------------|-----|-----|----------------------------------------|--------------|
|                                     |         |                                   |     | N/A B 1 PARA Approach Obstruction?          | N/A | N/A | B 2 PARA Approach Obstruction?         | N/A          |
| APS Compliance                      |         |                                   |     | N/A B 1 PARA Approach Obstruction Dist (in) | N/A | N/A | B 2 PARA Approach ObstructionDist (in) | ) <b>N/A</b> |
| Is Button 1 APS or Non-APS?         | N/A     | Is Button 2 APS or Non-APS?       | N/A | N/A B 1 Clear Floor Space Slope (%)         | N/A | N/A | B 2 Clear Floor Space Slope (%)        | N/A          |
| N/A B 1 VibroTact Arrow?            | N/A N// | A B 2 VibroTact Arrow?            | N/A | N/A B 1 Clear Floor Space XSlope (%)        | N/A | N/A | B 2 Clear Floor Space XSlope (%)       | N/A          |
| N/A B 1 VibroTact Parallel to Xing? | N/A N// | A B 2 VibroTact Parallel to Xing? | N/A | N/A B 1 PAR Slope (%)                       | N/A | N/A | B 2 PAR Slope (%)                      | N/A          |
| N/A B 1 VibroTact Contrast          | N/A N// | A B 2 VibroTact Contrast          | N/A | N/A B 1 Height (in)                         | N/A | N/A | B 2 Height (in)                        | N/A          |
| N/A B 1 Pilot Light?                | N/A N// | A B 2 Pilot Light?                | N/A | N/A B 1 Pressure (#)                        | N/A | N/A | B 2 Pressure (#)                       | N/A          |
| N/A B 1 Pilot Light Illumination?   | N/A N// | A B 2 Pilot Light Illumination?   | N/A | N/A B 1 Closed Fist Operation?              | N/A | N/A | B 2 Closed Fist Operation?             | N/A          |
| N/A B 1 Verbal Walk Cycle?          | N/A N/  | A B 2 Verbal Walk Cycle?          | N/A | MUTCD Compliance                            |     |     |                                        |              |
| N/A B 1 Verbal Message Audible?     | N/A N// | A B 2 Verbal Message Audible?     | N/A | N/A B 1 Clear Xing Direction?               | N/A | N/A | B 2 Clear Xing Direction?              | N/A          |
| N/A B 1 Locator Tone?               | N/A N// | A B 2 Locator Tone?               | N/A | B 1 Crossing Direction                      | N/A |     | B 2 Crossing Direction                 | N/A          |
| N/A B 1 Percussive Walk Cycle?      | N/A N/  | A B 2 Percussive Walk Cycle?      | N/A | N/A B 1 DistanceTo XWalk (in)               | N/A | N/A | B 2 DistanceTo XWalk (in)              | N/A          |