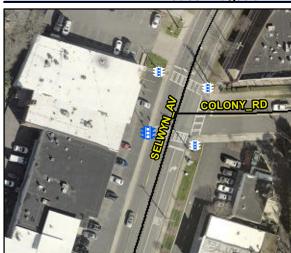

## **Access Compliance Report Public Rights-of-Way** (Pedestrian Signals)

Data

N/A

N/A

N/A

No

N/A

Intersection ID: N/A **Main Street:** Cross Street: N/A Location: N/A

Signal Type: One Push Button-Non APS Severity Score: BTN 1:N/A BTN 2: N/A No BTN: N/A ADA ID: 8DBAE185A7DD **Overall Compliance: No** 

Compliance Description

N/A Signal Buttons Required?

Additional Button Present?