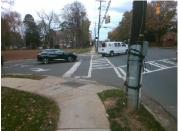

## Access Compliance Report Public Rights-of-Way (Pedestrian Signals)

Intersection ID: N/A Main Street: Cross Street: N/A Location: N/A

ADA ID: 8E3323719B01 Signal Type: One Push Button-Non APS Overall Compliance: No Severity Score: BTN 1:N/A BTN 2: N/A No BTN: N/A