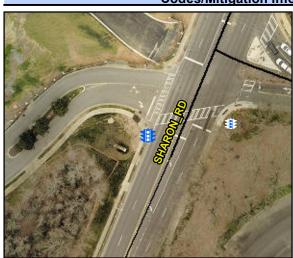

## Access Compliance Report Public Rights-of-Way (Pedestrian Signals)

Intersection ID: N/A Main Street: Cross Street: N/A Location: N/A

ADA ID: 8E3323719B01 Signal Type: One Push Button-Non APS Overall Compliance: No Severity Score: BTN 1:N/A BTN 2: N/A No BTN: N/A