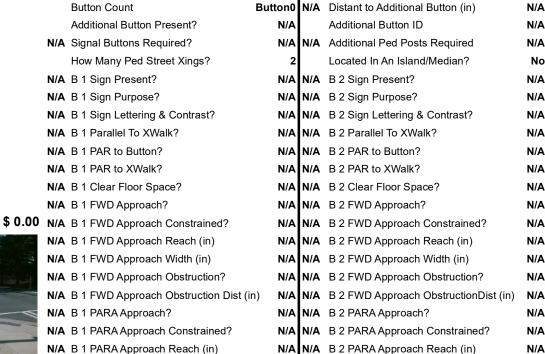

## Field Measurements/Component Compliance

Compliance Description

N/A N/A B 2 DistanceTo Curb (in)

N/A N/A B 2 Diameter (in)

Data

Possible Solutions: N/A Surveyor Notes: TEXT HT 5/16 PROW/ADA: N/A

| APS Compliance |
|----------------|

N/A B 1 Extended Press Feature? N/A B 1 Tone Audible Range?

|                | - Marine State of the State of | 38 30 |                                     |                                             | N/A B 1 PARA Approach Width (in)     | N/A | N/A                                    | B 2 PARA Approach Width (in)     | N/A |
|----------------|-------------------------------------------------------------------------------------------------------------------------------------------------------------------------------------------------------------------------------------------------------------------------------------------------------------------------------------------------------------------------------------------------------------------------------------------------------------------------------------------------------------------------------------------------------------------------------------------------------------------------------------------------------------------------------------------------------------------------------------------------------------------------------------------------------------------------------------------------------------------------------------------------------------------------------------------------------------------------------------------------------------------------------------------------------------------------------------------------------------------------------------------------------------------------------------------------------------------------------------------------------------------------------------------------------------------------------------------------------------------------------------------------------------------------------------------------------------------------------------------------------------------------------------------------------------------------------------------------------------------------------------------------------------------------------------------------------------------------------------------------------------------------------------------------------------------------------------------------------------------------------------------------------------------------------------------------------------------------------------------------------------------------------------------------------------------------------------------------------------------------------|-------|-------------------------------------|---------------------------------------------|--------------------------------------|-----|----------------------------------------|----------------------------------|-----|
|                |                                                                                                                                                                                                                                                                                                                                                                                                                                                                                                                                                                                                                                                                                                                                                                                                                                                                                                                                                                                                                                                                                                                                                                                                                                                                                                                                                                                                                                                                                                                                                                                                                                                                                                                                                                                                                                                                                                                                                                                                                                                                                                                               |       |                                     |                                             | N/A B 1 PARA Approach Obstruction?   | N/A | N/A                                    | B 2 PARA Approach Obstruction?   | N/A |
| APS Compliance |                                                                                                                                                                                                                                                                                                                                                                                                                                                                                                                                                                                                                                                                                                                                                                                                                                                                                                                                                                                                                                                                                                                                                                                                                                                                                                                                                                                                                                                                                                                                                                                                                                                                                                                                                                                                                                                                                                                                                                                                                                                                                                                               |       |                                     | N/A B 1 PARA Approach Obstruction Dist (in) | N/A                                  | N/A | B 2 PARA Approach ObstructionDist (in) | N/A                              |     |
|                | Is Button 1 APS or Non-APS?                                                                                                                                                                                                                                                                                                                                                                                                                                                                                                                                                                                                                                                                                                                                                                                                                                                                                                                                                                                                                                                                                                                                                                                                                                                                                                                                                                                                                                                                                                                                                                                                                                                                                                                                                                                                                                                                                                                                                                                                                                                                                                   | N/A   | Is Button 2 APS or Non-APS?         | N/A                                         | N/A B 1 Clear Floor Space Slope (%)  | N/A | N/A                                    | B 2 Clear Floor Space Slope (%)  | N/A |
| N/A            | B 1 VibroTact Arrow?                                                                                                                                                                                                                                                                                                                                                                                                                                                                                                                                                                                                                                                                                                                                                                                                                                                                                                                                                                                                                                                                                                                                                                                                                                                                                                                                                                                                                                                                                                                                                                                                                                                                                                                                                                                                                                                                                                                                                                                                                                                                                                          | N/A   | N/A B 2 VibroTact Arrow?            | N/A                                         | N/A B 1 Clear Floor Space XSlope (%) | N/A | N/A                                    | B 2 Clear Floor Space XSlope (%) | N/A |
| N/A            | B 1 VibroTact Parallel to Xing?                                                                                                                                                                                                                                                                                                                                                                                                                                                                                                                                                                                                                                                                                                                                                                                                                                                                                                                                                                                                                                                                                                                                                                                                                                                                                                                                                                                                                                                                                                                                                                                                                                                                                                                                                                                                                                                                                                                                                                                                                                                                                               | N/A   | N/A B 2 VibroTact Parallel to Xing? | N/A                                         | N/A B 1 PAR Slope (%)                | N/A | N/A                                    | B 2 PAR Slope (%)                | N/A |
| N/A            | B 1 VibroTact Contrast                                                                                                                                                                                                                                                                                                                                                                                                                                                                                                                                                                                                                                                                                                                                                                                                                                                                                                                                                                                                                                                                                                                                                                                                                                                                                                                                                                                                                                                                                                                                                                                                                                                                                                                                                                                                                                                                                                                                                                                                                                                                                                        | N/A   | N/A B 2 VibroTact Contrast          | N/A                                         | N/A B 1 Height (in)                  | N/A | N/A                                    | B 2 Height (in)                  | N/A |
| N/A            | B 1 Pilot Light?                                                                                                                                                                                                                                                                                                                                                                                                                                                                                                                                                                                                                                                                                                                                                                                                                                                                                                                                                                                                                                                                                                                                                                                                                                                                                                                                                                                                                                                                                                                                                                                                                                                                                                                                                                                                                                                                                                                                                                                                                                                                                                              | N/A   | N/A B 2 Pilot Light?                | N/A                                         | N/A B 1 Pressure (#)                 | N/A | N/A                                    | B 2 Pressure (#)                 | N/A |
| N/A            | B 1 Pilot Light Illumination?                                                                                                                                                                                                                                                                                                                                                                                                                                                                                                                                                                                                                                                                                                                                                                                                                                                                                                                                                                                                                                                                                                                                                                                                                                                                                                                                                                                                                                                                                                                                                                                                                                                                                                                                                                                                                                                                                                                                                                                                                                                                                                 | N/A   | N/A B 2 Pilot Light Illumination?   | N/A                                         | N/A B 1 Closed Fist Operation?       | N/A | N/A                                    | B 2 Closed Fist Operation?       | N/A |
| N/A            | B 1 Verbal Walk Cycle?                                                                                                                                                                                                                                                                                                                                                                                                                                                                                                                                                                                                                                                                                                                                                                                                                                                                                                                                                                                                                                                                                                                                                                                                                                                                                                                                                                                                                                                                                                                                                                                                                                                                                                                                                                                                                                                                                                                                                                                                                                                                                                        | N/A   | N/A B 2 Verbal Walk Cycle?          | N/A                                         | MUTCD Compliance                     |     |                                        |                                  |     |
| N/A            | B 1 Verbal Message Audible?                                                                                                                                                                                                                                                                                                                                                                                                                                                                                                                                                                                                                                                                                                                                                                                                                                                                                                                                                                                                                                                                                                                                                                                                                                                                                                                                                                                                                                                                                                                                                                                                                                                                                                                                                                                                                                                                                                                                                                                                                                                                                                   | N/A   | N/A B 2 Verbal Message Audible?     | N/A                                         | N/A B 1 Clear Xing Direction?        | N/A | N/A                                    | B 2 Clear Xing Direction?        | N/A |
| N/A            | B 1 Locator Tone?                                                                                                                                                                                                                                                                                                                                                                                                                                                                                                                                                                                                                                                                                                                                                                                                                                                                                                                                                                                                                                                                                                                                                                                                                                                                                                                                                                                                                                                                                                                                                                                                                                                                                                                                                                                                                                                                                                                                                                                                                                                                                                             | N/A   | N/A B 2 Locator Tone?               | N/A                                         | B 1 Crossing Direction               | N/A |                                        | B 2 Crossing Direction           | N/A |
| N/A            | B 1 Percussive Walk Cycle?                                                                                                                                                                                                                                                                                                                                                                                                                                                                                                                                                                                                                                                                                                                                                                                                                                                                                                                                                                                                                                                                                                                                                                                                                                                                                                                                                                                                                                                                                                                                                                                                                                                                                                                                                                                                                                                                                                                                                                                                                                                                                                    | N/A   | N/A B 2 Percussive Walk Cycle?      | N/A                                         | N/A B 1 DistanceTo XWalk (in)        | N/A | N/A                                    | B 2 DistanceTo XWalk (in)        | N/A |
|                |                                                                                                                                                                                                                                                                                                                                                                                                                                                                                                                                                                                                                                                                                                                                                                                                                                                                                                                                                                                                                                                                                                                                                                                                                                                                                                                                                                                                                                                                                                                                                                                                                                                                                                                                                                                                                                                                                                                                                                                                                                                                                                                               |       |                                     |                                             |                                      |     |                                        |                                  |     |

N/A B 1 DistanceTo Curb (in)

N/A B 1 Diameter (in)

N/A

N/A