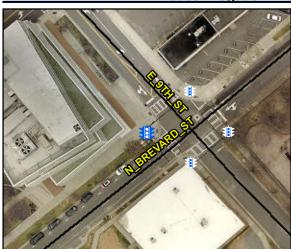

## **Access Compliance Report Public Rights-of-Way** (Pedestrian Signals)

Data

N/A

N/A

Intersection ID: N/A **Main Street:** Cross Street: N/A Location: N/A

Severity Score: BTN 1:N/A BTN 2: N/A No BTN: N/A ADA ID: 8F84724943C4 Signal Type: **Overall Compliance: Yes** 