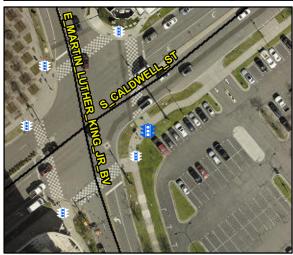

N/A

N/A N/A

N/A

N/A

N/A

Intersection ID: N/A **Main Street:** Cross Street: N/A Location: N/A

Severity Score: BTN 1:N/A BTN 2: N/A No BTN: N/A ADA ID: 8FE44EE9C8A3 Signal Type: **Overall Compliance: Yes** 

Compliance Description