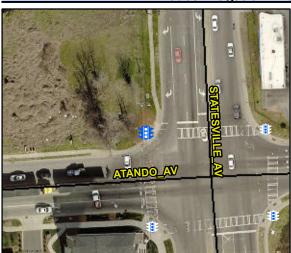

N/A

N/A

N/A

N/A

N/A

**Main Street:** Cross Street: N/A Location: N/A Intersection ID: N/A

ADA ID: 90FCAF8012EC Signal Type: One Push Button-Non APS **Overall Compliance: No** Severity Score: BTN 1:N/A BTN 2: N/A No BTN: N/A