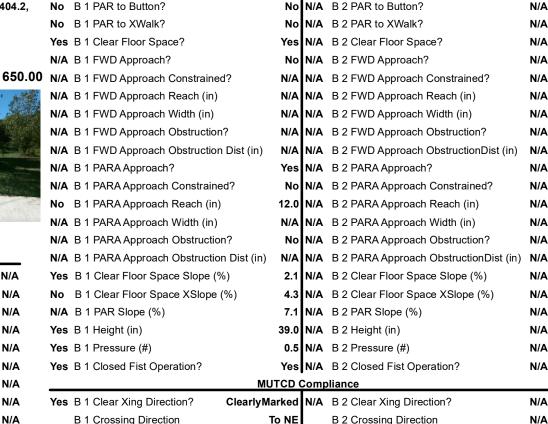

Compliance Description

N/A Signal Buttons Required?

Additional Button Present?

How Many Ped Street Xings?

Yes B 1 Sign Lettering & Contrast?

**Button Count** 

N/A B 1 Sign Present?

Yes B 1 Sign Purpose?

Yes B 1 Parallel To XWalk?

Yes B 1 DistanceTo XWalk (in)

Yes B 1 Diameter (in)

B 1 DistanceTo Curb (in)

## Field Measurements/Component Compliance

Compliance Description

**Button1 N/A** Distant to Additional Button (in)

Yes N/A B 2 Sign Present?

Yes N/A B 2 Sign Purpose?

Yes N/A B 2 Parallel To XWalk?

0.0 N/A B 2 DistanceTo XWalk (in)

82.0 N/A B 2 DistanceTo Curb (in)

2.0 N/A B 2 Diameter (in)

Additional Button ID

N/A N/A Additional Ped Posts Required

Yes N/A B 2 Sign Lettering & Contrast?

Located In An Island/Median?

Data

No

N/A B 1 Tone Audible Range?