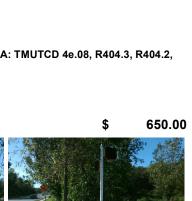

Possible Solutions: Replace Signal Push Button With APS Button on New Post. Remove & Relocate Sign.

Surveyor Notes: N/A

PROW/ADA: TMUTCD 4e.08, R404.3, R404.2, R404.7.3

Total Cost:

N/A N/A B 2 Tone Audible Range?