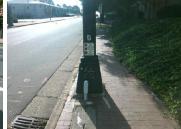

## **Access Compliance Report Public Rights-of-Way** (Pedestrian Signals)

Data

N/A N/A

N/A

No

N/A

Intersection ID: N/A **Main Street:** Cross Street: N/A Location: N/A

**Overall Compliance: Yes** Severity Score: BTN 1:N/A BTN 2: N/A No BTN: N/A ADA ID: 91D1343453D4 Signal Type: