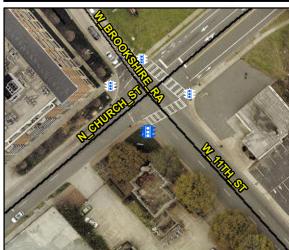

## **Access Compliance Report Public Rights-of-Way** (Pedestrian Signals)

Data

N/A N/A

N/A

No

N/A

Intersection ID: N/A **Main Street:** Cross Street: N/A Location: N/A

**Overall Compliance: Yes** Severity Score: BTN 1:N/A BTN 2: N/A No BTN: N/A ADA ID: 91D1343453D4 Signal Type: