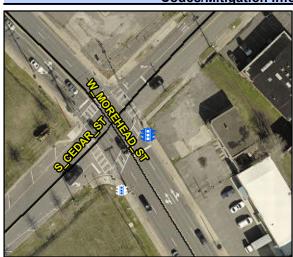

## **Access Compliance Report Public Rights-of-Way** (Pedestrian Signals)

N/A

Intersection ID: N/A **Main Street:** Cross Street: N/A Location: N/A

ADA ID: 9638C6DECBF2 Signal Type: One Push Button-Non APS **Overall Compliance: No** Severity Score: BTN 1:N/A BTN 2: N/A No BTN: N/A