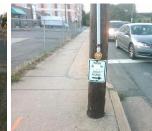

## Field Measurements/Component Compliance

**N/A** B 1 Tone Audible Range?

Possible Solutions: Replace Signal Push Button With APS Button on New Post. Remove & Relocate Sign.

Surveyor Notes: N/A

PROW/ADA: R209.1, TMUTCD 4e.08

Total Cost:

N/A N/A B 2 Tone Audible Range?

650.00

|     | Con | npliance                   | Description                  | Data          | Com | pliance   | Description                    | Data         |
|-----|-----|----------------------------|------------------------------|---------------|-----|-----------|--------------------------------|--------------|
|     |     | Button C                   | ount                         | Button1       | N/A | Distant t | to Additional Button (in)      | N/A          |
|     |     | Additional Button Present? |                              | No            |     | Addition  | al Button ID                   | N/A          |
|     | N/A | Signal Bu                  | uttons Required?             | N/A           | N/A | Addition  | al Ped Posts Required          | N/A          |
|     |     | How Mar                    | ny Ped Street Xings?         | 2             |     | Located   | In An Island/Median?           | No           |
|     | N/A | B 1 Sign                   | Present?                     | Yes           | N/A | B 2 Sign  | n Present?                     | N/A          |
|     | Yes | B 1 Sign                   | Purpose?                     | Yes           | N/A | B 2 Sign  | n Purpose?                     | N/A          |
|     | Yes | B 1 Sign                   | Lettering & Contrast?        | Yes           | N/A | B 2 Sign  | Lettering & Contrast?          | N/A          |
|     | No  | B 1 Para                   | llel To XWalk?               | No            | N/A | B 2 Para  | allel To XWalk?                | N/A          |
|     | Yes | B 1 PAR                    | to Button?                   | Yes           | N/A | B 2 PAR   | R to Button?                   | N/A          |
|     | Yes | B 1 PAR                    | to XWalk?                    | Yes           | N/A | B 2 PAR   | to XWalk?                      | N/A          |
|     | Yes | B 1 Clear                  | r Floor Space?               | Yes           | N/A | B 2 Clea  | ar Floor Space?                | N/A          |
|     | N/A | B 1 FWD                    | Approach?                    | Yes           | N/A | B 2 FWI   | O Approach?                    | N/A          |
| 0   | N/A | B 1 FWD                    | Approach Constrained?        | No            | N/A | B 2 FWI   | D Approach Constrained?        | N/A          |
| 100 | Yes | B 1 FWD                    | Approach Reach (in)          | 0.0           | N/A | B 2 FWI   | O Approach Reach (in)          | N/A          |
| 4   | N/A | B 1 FWD                    | Approach Width (in)          | N/A           | N/A | B 2 FWI   | O Approach Width (in)          | N/A          |
|     | N/A | B 1 FWD                    | Approach Obstruction?        | No            | N/A | B 2 FWI   | O Approach Obstruction?        | N/A          |
|     | N/A | B 1 FWD                    | Approach Obstruction Dist (i | n) <b>N/A</b> | N/A | B 2 FWI   | D Approach ObstructionDist (in | ) <b>N/A</b> |
|     | N/A | B 1 PAR                    | A Approach?                  | Yes           | N/A | B 2 PAR   | RA Approach?                   | N/A          |
|     | N/A | B 1 PAR                    | A Approach Constrained?      | No            | N/A | B 2 PAR   | RA Approach Constrained?       | N/A          |
|     | Yes | B 1 PAR                    | A Approach Reach (in)        | 0.0           | N/A | B 2 PAR   | RA Approach Reach (in)         | N/A          |
| 1   | N/A | B 1 PAR                    | A Approach Width (in)        | N/A           | N/A | B 2 PAR   | RA Approach Width (in)         | N/A          |
|     |     |                            |                              |               |     |           |                                |              |