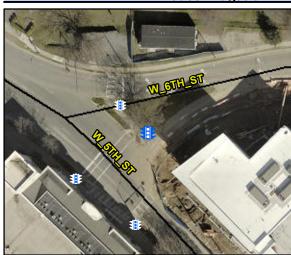

N/A

N/A

N/A

Intersection ID: N/A **Main Street:** Cross Street: N/A Location: N/A

Severity Score: BTN 1:N/A BTN 2: N/A No BTN: ADA ID: 988D7A6E884F Signal Type: **Overall Compliance: Yes** N/A

Compliance Description