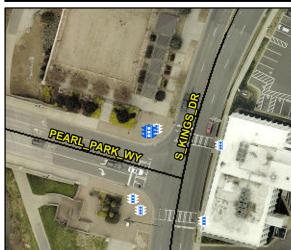

Intersection ID: N/A **Main Street:** Cross Street: N/A Location: N/A

Severity Score: BTN 1:N/A BTN 2: N/A No BTN: **ADA ID: 98FA9A3DE682** Signal Type: **Overall Compliance: Yes** N/A

Compliance Description