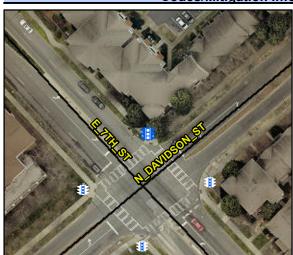

N/A

N/A

Intersection ID: N/A Main Street: Cross Street: N/A Location: N/A

ADA ID: 99FE224CD3A3 Signal Type: Overall Compliance: Yes Severity Score: BTN 1:N/A BTN 2: N/A No BTN: N/A

Compliance Description

N/A Signal Buttons Required?