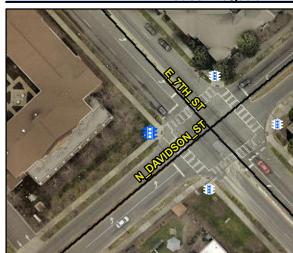

N/A

N/A

Intersection ID: N/A Main Street: Cross Street: N/A Location: N/A

ADA ID: 9CA70C26A9A0 Signal Type: Overall Compliance: Yes Severity Score: BTN 1:N/A BTN 2: N/A No BTN: N/A

Compliance Description

N/A Signal Buttons Required?