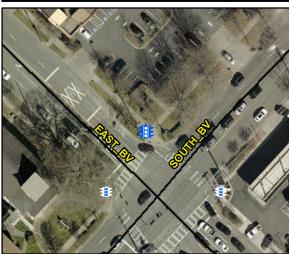

**Main Street:** Cross Street: N/A Location: N/A Intersection ID: N/A

Signal Type: One Push Button-Non APS Severity Score: BTN 1:N/A BTN 2: N/A No BTN: ADA ID: 9E7CFF251771 **Overall Compliance: No** N/A