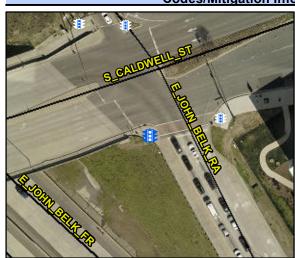

N/A

N/A

N/A

N/A

**Main Street:** Cross Street: N/A Location: N/A Intersection ID: N/A

Signal Type: ADA ID: 9ED43304464D **Overall Compliance: Yes** Severity Score: BTN 1:N/A BTN 2: N/A No BTN: N/A

Compliance Description