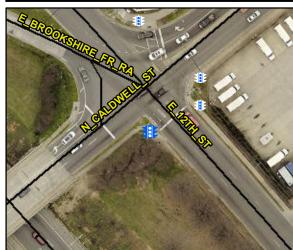

## **Access Compliance Report Public Rights-of-Way** (Pedestrian Signals)

Data

N/A N/A

N/A

No

N/A

Intersection ID: N/A **Main Street:** Cross Street: N/A Location: N/A

**Overall Compliance: Yes** Severity Score: BTN 1:N/A BTN 2: N/A No BTN: N/A ADA ID: 9F6BF2B36A11 Signal Type: