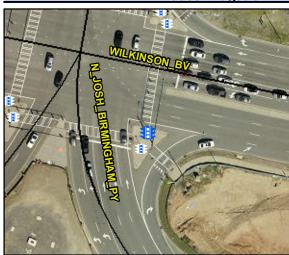

## **Access Compliance Report Public Rights-of-Way** (Pedestrian Signals)

Data

Intersection ID: N/A **Main Street:** Cross Street: N/A Location: N/A

Severity Score: BTN 1:N/A BTN 2: N/A No BTN: Signal Type: One Push Button-Non APS **Overall Compliance: No** N/A **ADA ID: A0F1131E58DF** 