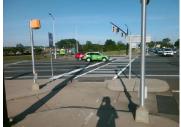

PROW/ADA: R404.2, R404.3, R404.7.3

900.00 Total Cost:

N/A

N/A

|                  |     | Button Count I                         | Button1       | Yes | Distant to Additional Button (in)      | 200.0 |  |
|------------------|-----|----------------------------------------|---------------|-----|----------------------------------------|-------|--|
|                  |     | Additional Button Present?             | Yes           |     | Additional Button ID <b>623566AE</b>   | 025F  |  |
|                  | N/A | Signal Buttons Required?               | N/A           | N/A | Additional Ped Posts Required          | N/A   |  |
|                  |     | How Many Ped Street Xings?             | 3             |     | Located In An Island/Median?           | Yes   |  |
|                  | N/A | B 1 Sign Present?                      | Yes           | N/A | B 2 Sign Present?                      | N/A   |  |
|                  | Yes | B 1 Sign Purpose?                      | Yes           | N/A | B 2 Sign Purpose?                      | N/A   |  |
|                  | Yes | B 1 Sign Lettering & Contrast?         | Yes           | N/A | B 2 Sign Lettering & Contrast?         | N/A   |  |
|                  | Yes | B 1 Parallel To XWalk?                 | Yes           | N/A | B 2 Parallel To XWalk?                 | N/A   |  |
|                  | Yes | B 1 PAR to Button?                     | Yes           | N/A | B 2 PAR to Button?                     | N/A   |  |
|                  | Yes | B 1 PAR to XWalk?                      | Yes           | N/A | B 2 PAR to XWalk?                      | N/A   |  |
|                  | Yes | B 1 Clear Floor Space?                 | Yes           | N/A | B 2 Clear Floor Space?                 | N/A   |  |
|                  | N/A | B 1 FWD Approach?                      | No            | N/A | B 2 FWD Approach?                      | N/A   |  |
| )                | N/A | B 1 FWD Approach Constrained?          | No            | N/A | B 2 FWD Approach Constrained?          | N/A   |  |
|                  | N/A | B 1 FWD Approach Reach (in)            | N/A           | N/A | B 2 FWD Approach Reach (in)            | N/A   |  |
|                  | N/A | B 1 FWD Approach Width (in)            | N/A           | N/A | B 2 FWD Approach Width (in)            | N/A   |  |
|                  | N/A | B 1 FWD Approach Obstruction?          | No            | N/A | B 2 FWD Approach Obstruction?          | N/A   |  |
|                  | N/A | B 1 FWD Approach Obstruction Dist (in) | ) <b>N/A</b>  | N/A | B 2 FWD Approach ObstructionDist (in)  | N/A   |  |
|                  | N/A | B 1 PARA Approach?                     | Yes           | N/A | B 2 PARA Approach?                     | N/A   |  |
| ı                | N/A | B 1 PARA Approach Constrained?         | No            | N/A | B 2 PARA Approach Constrained?         | N/A   |  |
|                  | No  | B 1 PARA Approach Reach (in)           | 14.0          | N/A | B 2 PARA Approach Reach (in)           | N/A   |  |
|                  | N/A | B 1 PARA Approach Width (in)           | 60.0          | N/A | B 2 PARA Approach Width (in)           | N/A   |  |
|                  | N/A | B 1 PARA Approach Obstruction?         | No            | N/A | B 2 PARA Approach Obstruction?         | N/A   |  |
|                  | N/A | B 1 PARA Approach Obstruction Dist (in | n) <b>N/A</b> | N/A | B 2 PARA Approach ObstructionDist (in) | N/A   |  |
|                  | No  | B 1 Clear Floor Space Slope (%)        | 2.9           | N/A | B 2 Clear Floor Space Slope (%)        | N/A   |  |
|                  | Yes | B 1 Clear Floor Space XSlope (%)       | 1.2           | N/A | B 2 Clear Floor Space XSlope (%)       | N/A   |  |
|                  | N/A | B 1 PAR Slope (%)                      | 1.3           | N/A | B 2 PAR Slope (%)                      | N/A   |  |
|                  | Yes | B 1 Height (in)                        | 31.0          | N/A | B 2 Height (in)                        | N/A   |  |
|                  | Yes | B 1 Pressure (#)                       | 1.0           | N/A | B 2 Pressure (#)                       | N/A   |  |
|                  | Yes | B 1 Closed Fist Operation?             | Yes           | N/A | B 2 Closed Fist Operation?             | N/A   |  |
| MUTCD Compliance |     |                                        |               |     |                                        |       |  |
|                  | Yes | B 1 Clear Xing Direction? Clearly      | Marked        | N/A | B 2 Clear Xing Direction?              | N/A   |  |
|                  |     | B 1 Crossing Direction                 | To N          |     | B 2 Crossing Direction                 | N/A   |  |
|                  |     | D 4 D1 4                               |               | 1   | D 0 D' ( T )(M    /' )                 |       |  |