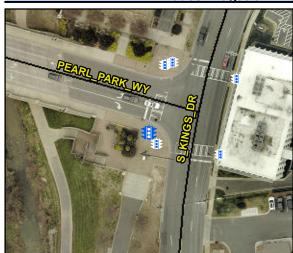

N/A

N/A

N/A N/A

N/A

N/A

N/A

N/A

Intersection ID: N/A **Main Street:** Cross Street: N/A Location: N/A

**Overall Compliance: Yes** Severity Score: BTN 1:N/A BTN 2: N/A No BTN: N/A ADA ID: A1A02C2DA0FF Signal Type:

Compliance Description

N/A B 1 PARA Approach?

**N/A** B 1 PARA Approach Constrained?

N/A B 1 PARA Approach Reach (in)