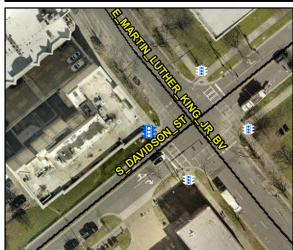

## **Access Compliance Report Public Rights-of-Way** (Pedestrian Signals)

Data

N/A N/A

No

N/A

N/A

N/A

Intersection ID: N/A **Main Street:** Cross Street: N/A Location: N/A