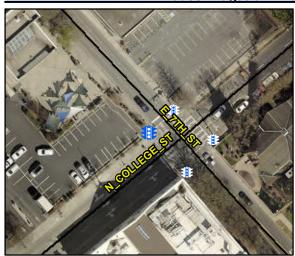

N/A

N/A N/A

N/A

N/A

N/A

Intersection ID: N/A Main Street: Cross Street: N/A Location: N/A

ADA ID: A34ABFA34342 Signal Type: Overall Compliance: Yes Severity Score: BTN 1:N/A BTN 2: N/A No BTN: N/A

Compliance Description