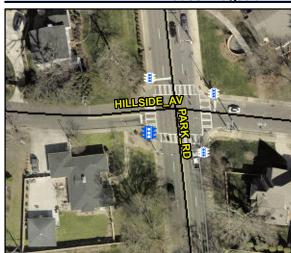

N/A

N/A

N/A

N/A

N/A

Intersection ID: N/A Main Street: Cross Street: N/A Location: N/A

ADA ID: A5A323E67172 Signal Type: One Push Button-Non APS Overall Compliance: No Severity Score: BTN 1:N/A BTN 2: N/A No BTN: N/A