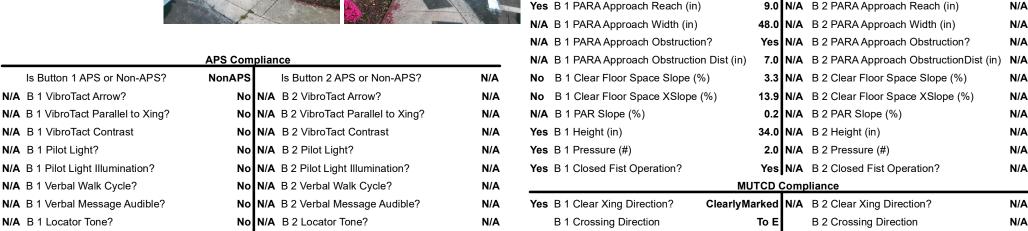

Compliance Description

N/A Signal Buttons Required?

Additional Button Present?

How Many Ped Street Xings?

Yes B 1 Sign Lettering & Contrast?

No B 1 FWD Approach Reach (in)
N/A B 1 FWD Approach Width (in)

N/A B 1 FWD Approach Obstruction?

**N/A** B 1 PARA Approach Constrained?

N/A B 1 FWD Approach Obstruction Dist (in)

**Button Count** 

N/A B 1 Sign Present?

Yes B 1 Sign Purpose?

Yes B 1 Parallel To XWalk?

Yes B 1 Clear Floor Space?

Yes B 1 PAR to Button?

Yes B 1 PAR to XWalk?

N/A B 1 FWD Approach?

N/A B 1 PARA Approach?

Yes B 1 DistanceTo XWalk (in)

Yes B 1 DistanceTo Curb (in)

Yes B 1 Diameter (in)

## Field Measurements/Component Compliance

Compliance Description

**Button1 N/A** Distant to Additional Button (in)

Yes N/A B 2 Sign Present?

Yes N/A B 2 Sign Purpose?

Yes N/A B 2 Parallel To XWalk?

N/A B 2 PAR to XWalk?

Yes N/A B 2 Clear Floor Space?
Yes N/A B 2 FWD Approach?

Yes N/A B 2 PAR to Button?

Additional Button ID

N/A N/A Additional Ped Posts Required

Yes N/A B 2 Sign Lettering & Contrast?

**No N/A** B 2 FWD Approach Constrained?

9.0 N/A B 2 FWD Approach Reach (in)

Yes N/A B 2 FWD Approach Obstruction?

**No N/A** B 2 PARA Approach Constrained?

7.0 N/A B 2 FWD Approach ObstructionDist (in)

**60.0 N/A** B 2 FWD Approach Width (in)

Yes N/A B 2 PARA Approach?

0.0 N/A B 2 DistanceTo XWalk (in)

58.0 N/A B 2 DistanceTo Curb (in)

2.0 N/A B 2 Diameter (in)

Located In An Island/Median?

Data

No

N/A B 1 Percussive Walk Cycle?

N/A B 1 Extended Press Feature?N/A B 1 Tone Audible Range?