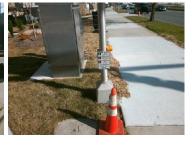

## Field Measurements/Component Compliance

No

**Compliance Description** 

**Button1** N/A Distant to Additional Button (in)

Additional Button ID

**N/A** B 1 Tone Audible Range?

Possible Solutions: Replace Signal Push Button With APS Button on New Post. Remove & Relocate Sign.

Surveyor Notes: N/A

PROW/ADA: TMUTCD 4e.08, R406.2

Total Cost:

N/A N/A B 2 Tone Audible Range?

650.00

N/A N/A N/A N/A N/A N/A N/A N/A

N/A

N/A