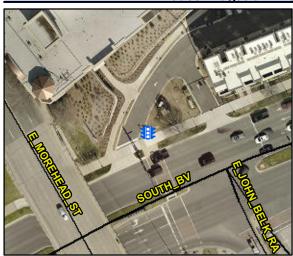

## Access Compliance Report Public Rights-of-Way (Pedestrian Signals)

Data

N/A

N/A

Intersection ID: N/A Main Street: Cross Street: N/A Location: N/A

ADA ID: A8223883840B Signal Type: One Push Button-Non APS Overall Compliance: No Severity Score: BTN 1:N/A BTN 2: N/A No BTN: N/A