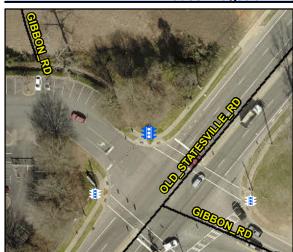

## **Access Compliance Report Public Rights-of-Way** (Pedestrian Signals)

Data

N/A

N/A

Intersection ID: N/A **Main Street:** Cross Street: N/A Location: N/A

Severity Score: BTN 1:N/A BTN 2: N/A No BTN: ADA ID: AA32634C4998 Signal Type: One Push Button-Non APS **Overall Compliance: No** N/A