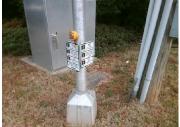

## **Field Measurements/Component Compliance**

No

**Compliance Description** 

**Button1 N/A** Distant to Additional Button (in)

Additional Button ID

Possible Solutions: Replace Signal Push Button With APS Button on New Post. Remove & Replace Sign.