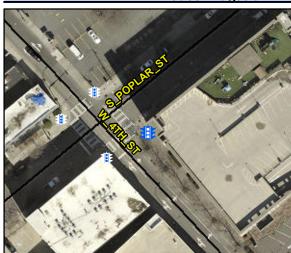

N/A

Intersection ID: N/A **Main Street:** Cross Street: N/A Location: N/A

**Overall Compliance: Yes** Severity Score: BTN 1:N/A BTN 2: N/A No BTN: N/A ADA ID: AC064F91D36A Signal Type:

Compliance Description